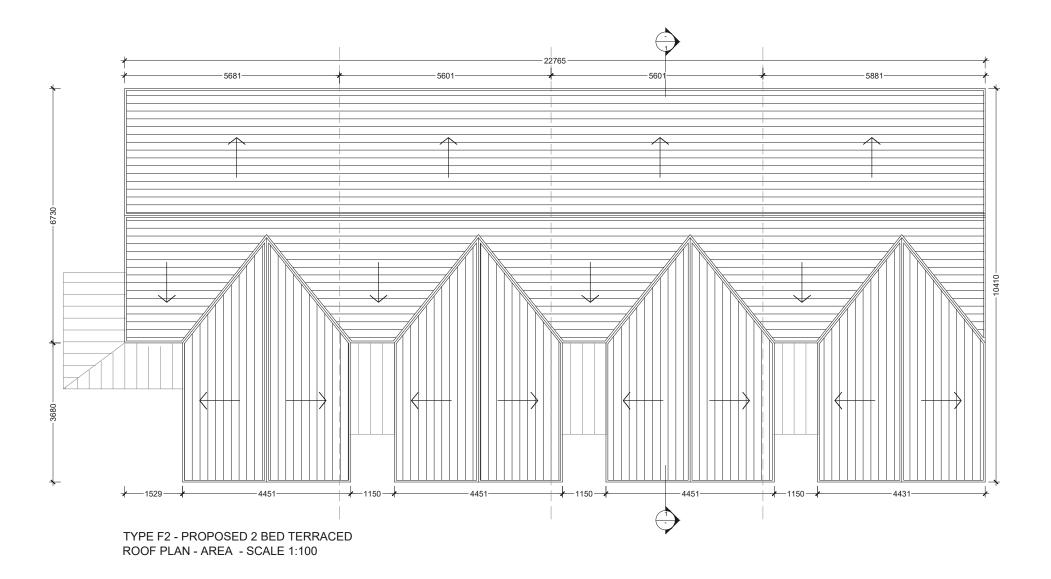

HOUSE TYPE F2 - 2 BED TERRACED\_REFER TO SITE LAYOUT AND ENGINEERS DRAWINGS FOR FINISH FLOOR LEVEL AND ORIENTATION

NOTE: LOCATION OF PV PANELS SUBJECT TO HOUSE ORIENTATION ON SITE.

| DO NOT SCALE OFF THIS DRAWING. ONLY STATED DIMENSIONS ARE TO BE USED.                                                                                                          | KEY PLAN | BY | DATE | CLIENT:<br>DRUMAKILLA LIMIT | 50              |          |
|--------------------------------------------------------------------------------------------------------------------------------------------------------------------------------|----------|----|------|-----------------------------|-----------------|----------|
| ALL DIMENSIONS TO BE VERIFIED ON SITE BY MAIN CONTRACTOR BEFORE THE COMMENCEMENT OF WORKS.                                                                                     |          |    |      | DRUMAKILLA LIMIT            | ED              |          |
| REPORT ALL DISCREPANCIES TO ARCHITECT IMMEDIATELY.<br>THIS DRAWING IS TO BE READ WITH ALL RELATED ARCHITECTS AND ENGINEERS DRAWINGS AND OTHER                                  |          |    |      | PROJECT:                    |                 |          |
| RELEVANT INFORMATION                                                                                                                                                           |          |    |      | NEW HOUSING DE              | VELOPMENT AT CA | RMELITE  |
| TITLE COPYRIGHT AND RIGHT TO USE THIS DOCUMENT RESERVED BY                                                                                                                     |          |    |      | DRAWING TITLE:              |                 |          |
| DDQarchitecture.                                                                                                                                                               |          |    |      | HOUSE TYPE                  |                 |          |
| CONSTRUCTION SHOULD ONLY PROCEED FROM DRAWINGS ISSUED UNDER WORKING DRAWINGS (FOR CONSTRUCTION) STATUS, UNLESS PRIOR WRITTEN CONSENT IS GIVEN.                                 |          |    |      | ROOF PLAN                   |                 | KAC      |
| Should any site personnel, or those employed to carry out works on their behalf, choose                                                                                        |          |    |      |                             | CHECKED BY:     | SCAL     |
| ALTERNATIVE MATERIALS OR COMPONENTS TO THOSE SPECIFIED BY bbaarchitecture WITHOUT REFERENCE<br>AND AGREEMENT WITH bbaarchitecture, THEN THEY DO SO ENTIRELY AT THEIR OWN RISK. |          |    |      | LTP                         | MB              | 1.       |
|                                                                                                                                                                                |          |    |      |                             | ,010            | <u> </u> |