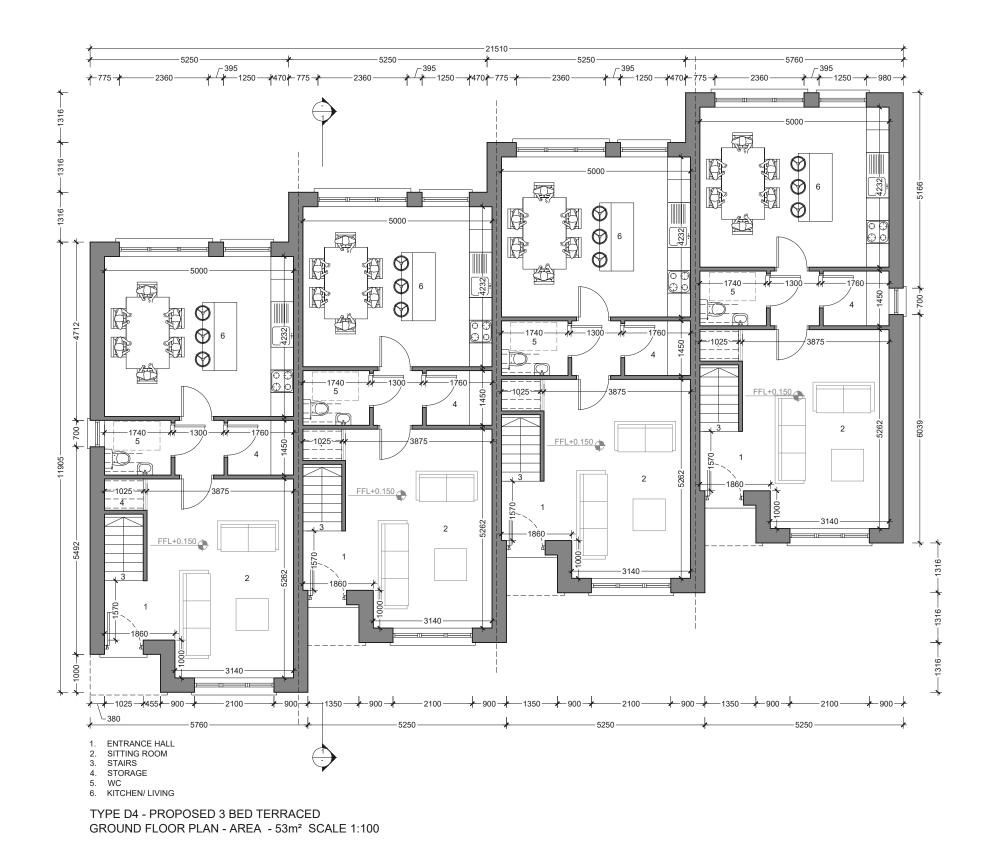

HOUSE TYPE D4 - 3 BED TERRACED\_REFER TO SITE LAYOUT AND ENGINEERS DRAWINGS FOR FINISH FLOOR LEVEL AND ORIENTATION

DESCRIPTION DATE DO NOT SCALE OFF THIS DRAWING, ONLY STATED DIMENSIONS ARE TO BE USED. ALL DIMENSIONS TO BE VERIFIED ON SITE BY MAIN CONTRACTOR BEFORE THE COMMENCEMENT OF WORKS. REV ΒY KEY PLAN DRUMAKILI A LIMITED  $\bigcirc$ REPORT ALL DISCREPANCIES TO ARCHITECT IMMEDIATELY. THIS DRAWING IS TO BE READ WITH ALL RELATED ARCHITECTS AND ENGINEERS DRAWINGS AND OTHER RELEVANT INFORMATION PROJECT: NEW HOUSING DEVELOPMENT AT CARMELITE MONASTERY SITE, DELGANY TITLE COPYRIGHT AND RIGHT TO USE THIS DOCUMENT RESERVED BY bbaarchitecture. DRAWING TITLE CONSTRUCTION SHOULD ONLY PROCEED FROM DRAWINGS ISSUED UNDER WORKING DRAWINGS (FOR CONSTRUCTION) STATUS, UNLESS PRIOR WRITTEN CONSENT IS GIVEN. SHOULD ANY SITE PERSONNEL, OR THOSE EMPLOYED TO CARRY OUT WORKS ON THEIR BEHALF, CHOOSE ALTERNATIVE MATERNALS OR COMPONENTS TO THOSE SPECIFIED BY DDOrchitecture WITHOUT REFERENCE AND AGREEMENT WITH DDO CONTROL TO THOSE ON ON RISK. HOUSE TYPE D4 - 3 BED TERRACED - GROUND FLOOR PLAN DRAWN B IECKED I 1:100 @ A3 Oct. 2020 I TP MB