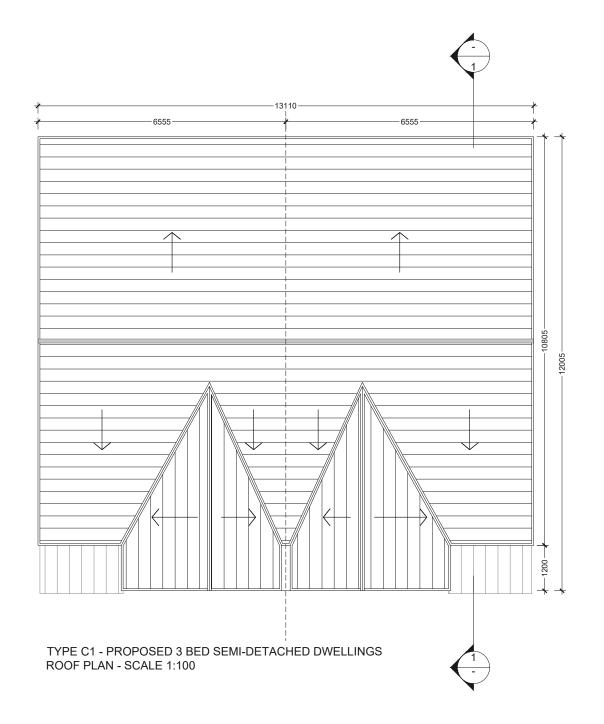

1:100 @ A3

HOUSE TYPE C1 - 3 BED SEMI-DETACHED - ROOF PLAN

AND CROSS SECTION

LTP

O architecture , Eden Gate Centre, Delgany, Co.Wicklow. A63 C966

2876949 / 2876950 info@bba.ie △ www.bba.ie

PL-C-168-HT-C1-02