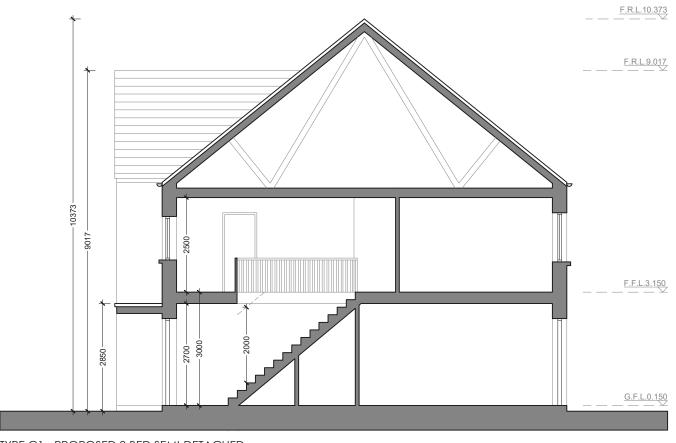

TYPE C1 - PROPOSED 3 BED SEMI-DETACHED CROSS SECTION 1

NOTE: LOCATION OF PV PANELS SUBJECT TO HOUSE ORIENTATION ON SITE.

DO NOT SCALE OFF THIS DRAWING, ONLY STATED DIMENSIONS ARE TO BE USED.
ALL DIMENSIONS TO BE VERIFIED ON SITE BY MAIN CONTRACTOR BEFORE THE COMMENCEMENT OF WORKS.

1:100 @ A3

HOUSE TYPE C1 - 3 BED SEMI-DETACHED - ROOF PLAN

AND CROSS SECTION

LTP

O architecture , Eden Gate Centre, Delgany, Co.Wicklow. A63 C966

2876949 / 2876950 info@bba.ie △ www.bba.ie

PL-C-168-HT-C1-02